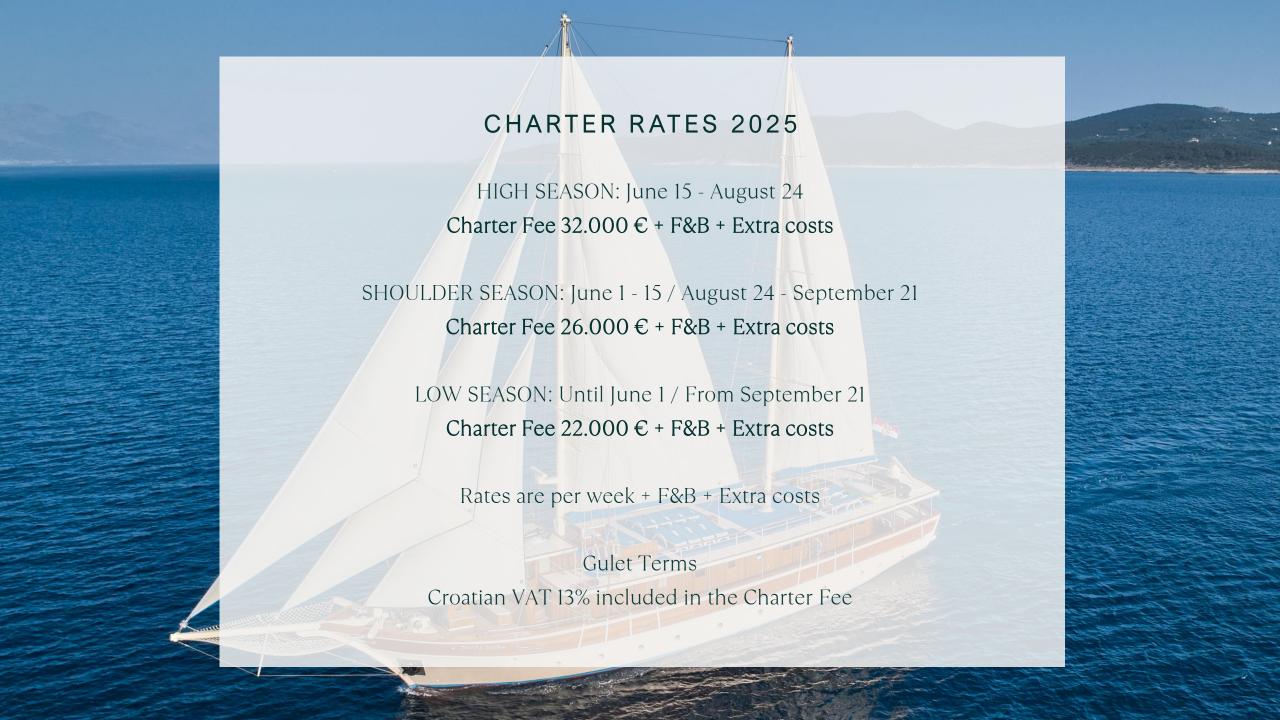

#### OVERVIEW

If you are looking to charter a yacht that can accommodate a large group of friends Tajna Mora is your first choice, offering every luxury you would expect of a yacht of this class. She marries traditional design with exceptional facilities. After a 2018 refit, she accommodates 18 guests in 9 beautifully maintained cabins. Her deck space and entertainment facilities are exceptional, making her a popular choice. With 4 double bed cabins, 4 twin bed cabins, and a convertible cabin, she ensures equal comfort for all group members, exuding effortless finesse throughout.