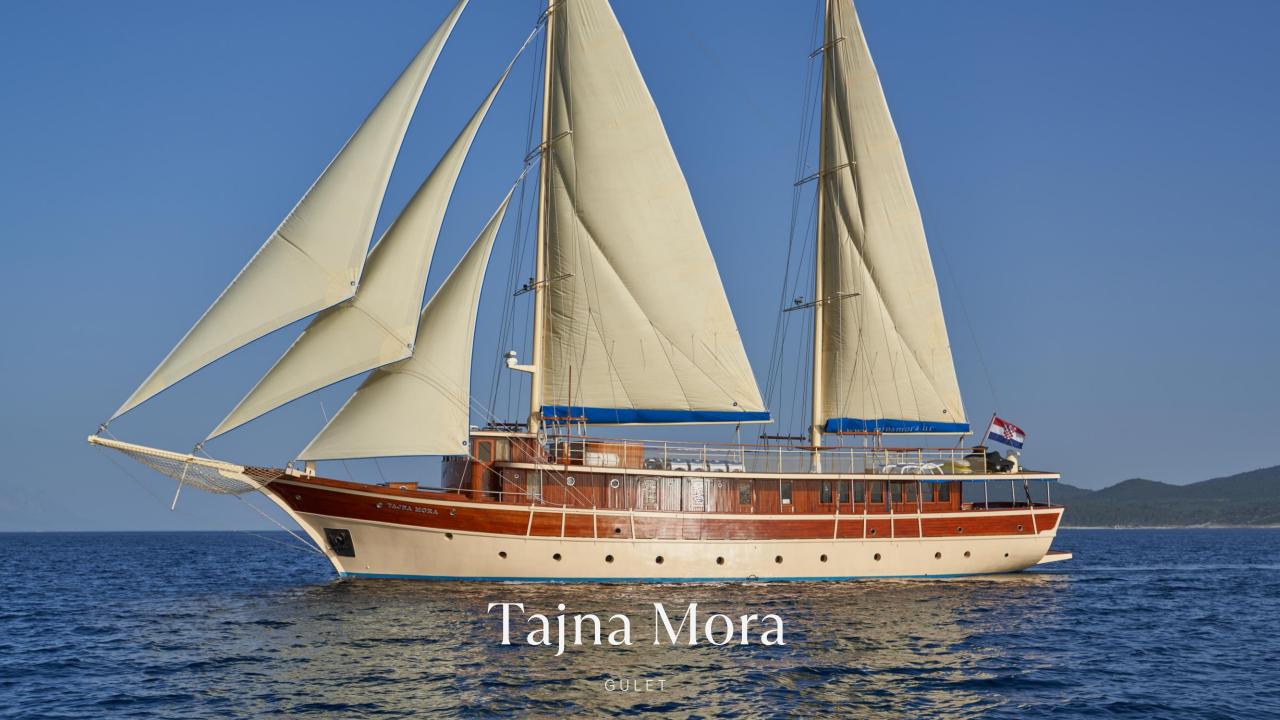

#### OVERVIEW

If you are looking to charter a yacht that can accommodate a large group of friends Tajna Mora is your first choice, offering every luxury you would expect of a yacht of this class. She marries traditional design with exceptional facilities. After a 2018 refit, she accommodates 18 guests in 9 beautifully maintained cabins. Her deck space and entertainment facilities are exceptional, making her a popular choice. With 4 double bed cabins, 4 twin bed cabins, and a convertible cabin, she ensures equal comfort for all group members, exuding effortless finesse throughout.

# Tajna Mora

GULET