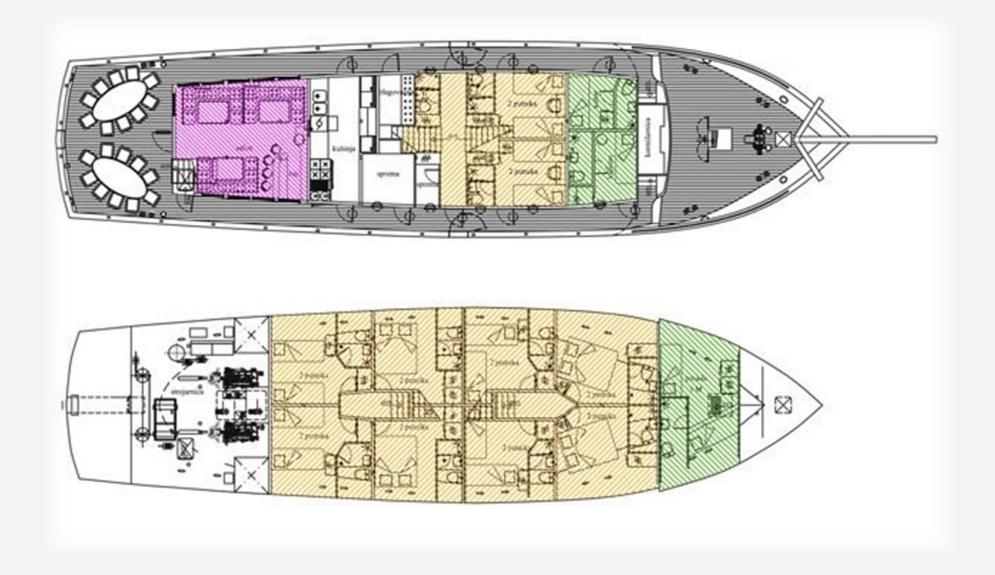

## **SPECIFICATIONS**

Accommodates 18 Guests in 9 Cabins

Arrangements 4 Double, 4 Twin, 1 Convertible

Length 31.00m

Beam 7.50m

Draft 2.60m

Built 2007

Hull Steel

Tajna Mora LAYOUT

"Our family had an absolutely fantastic time, and it was so hard to leave! Luka and his team made us feel right at home, and we can't thank them enough for their hospitality. The kids have already started school, and we're all back to work, but we're still reminiscing about the incredible memories we made. Special thanks to Ivan for spoiling us with his culinary talents—it's been tough going back to our own cooking! Luka, you are an incredible young man and a very capable captain. We have no doubt that you have a bright future ahead of you. Zivili!"