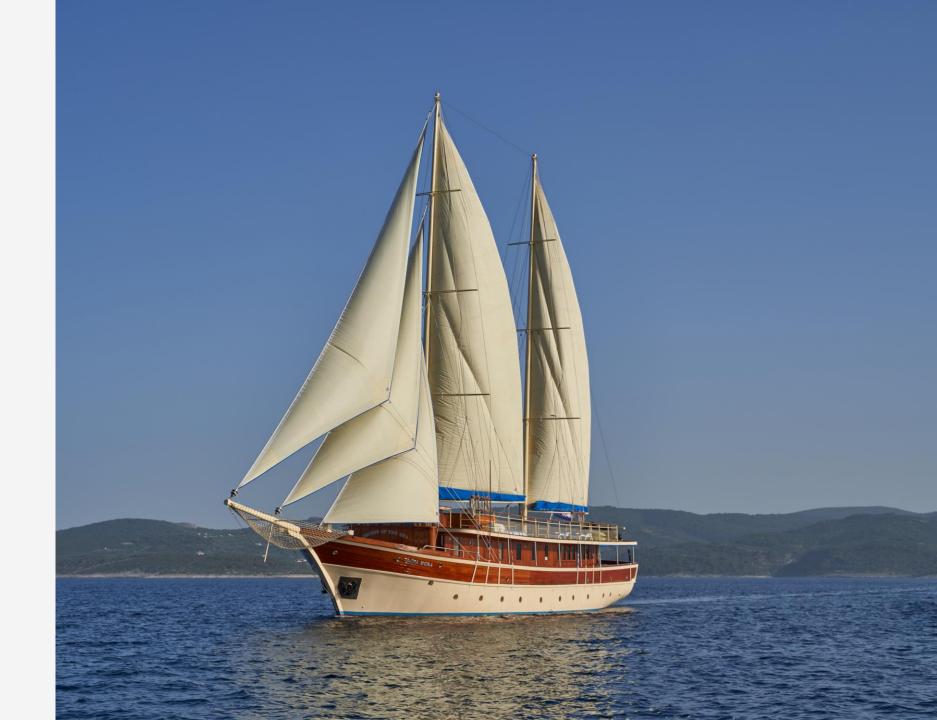

#### OVERVIEW

If you are looking to charter a yacht that can accommodate a large group of friends Tajna Mora is your first choice, offering every luxury you would expect of a yacht of this class. She marries traditional design with exceptional facilities. After a 2018 refit, she accommodates 18 guests in 9 beautifully maintained cabins. Her deck space and entertainment facilities are exceptional, making her a popular choice. With 4 double bed cabins, 4 twin bed cabins, and a convertible cabin, she ensures equal comfort for all group members, exuding effortless finesse throughout.